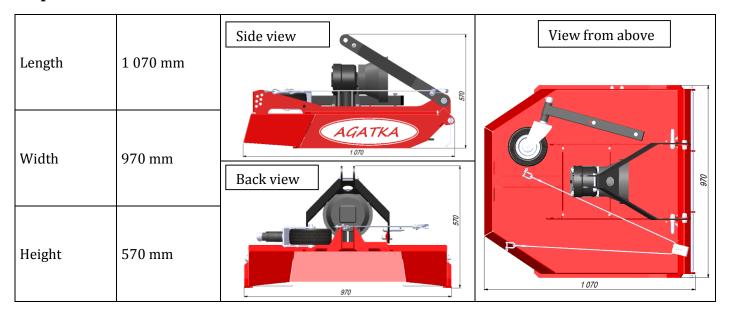

## **Technical specifications**

| Mounting method                      | Three-point linkage from the back. Category 1                         |  |
|--------------------------------------|-----------------------------------------------------------------------|--|
| Drive                                | From the tractor PTO by articulated telescopic shaft and angular gear |  |
| PTO rotation                         | 540 turns / min                                                       |  |
| PTO                                  | 400 N / m                                                             |  |
| Slope mowing area                    | 12 •                                                                  |  |
| Working unit                         | The rotor with replaceable blades                                     |  |
| Number of replaceable blades         | 4                                                                     |  |
| Number of replaceable counter-blades | 1                                                                     |  |
| Power requirements                   | 5-7 / 6.8 - 9.52 kW / KM                                              |  |
| Cutting width                        | 900 mm                                                                |  |
| Cutting height                       | Min. 20 mm                                                            |  |
| Cutting height regulation            | Manual by supporting wheel and the tractor's hydraulic lift           |  |
| Working speed                        | 4 - 12 km / h                                                         |  |
| Width                                | 970 mm                                                                |  |
| Length                               | 1 320 mm                                                              |  |
| Height                               | 830 mm                                                                |  |
| Weight                               | 110 kg                                                                |  |