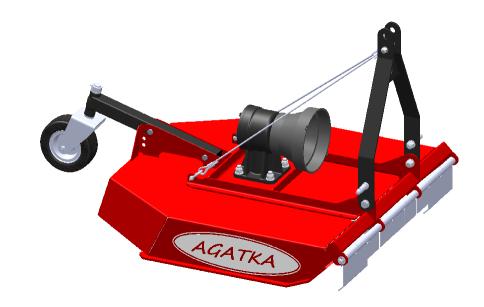

## **Purpose**

AGATKA orchard mower is designed for mowing with the possibility of simultaneous shredding grass and weeds in orchards, parks and gardens, plantations of berry bushes, etc.

It is characterized by its simple and robust construction and reliable operation.

Mower is mounted on three-point linkage (category 1) and is powered by articulated telescopic shaft of the tractor PTO.

## **Technical specifications**

| Mounting method                      | Three-point linkage from the back. Category 1                         |  |
|--------------------------------------|-----------------------------------------------------------------------|--|
| Drive                                | From the tractor PTO by articulated telescopic shaft and angular gear |  |
| PTO rotation                         | 540 turns / min                                                       |  |
| PTO                                  | 400 N / m                                                             |  |
| Slope mowing area                    | 12 •                                                                  |  |
| Working unit                         | The rotor with replaceable blades                                     |  |
| Number of replaceable blades         | 4                                                                     |  |
| Number of replaceable counter-blades | 1                                                                     |  |
| Power requirements                   | 5-7 / 6.8 - 9.52 kW / KM                                              |  |
| Cutting width                        | 900 mm                                                                |  |
| Cutting height                       | Min. 20 mm                                                            |  |
| Cutting height regulation            | Manual by supporting wheel and the tractor's hydraulic lift           |  |
| Working speed                        | 4 - 12 km / h                                                         |  |
| Width                                | 970 mm                                                                |  |
| Length                               | 1 320 mm                                                              |  |
| Height                               | 830 mm                                                                |  |
| Weight                               | 110 kg                                                                |  |