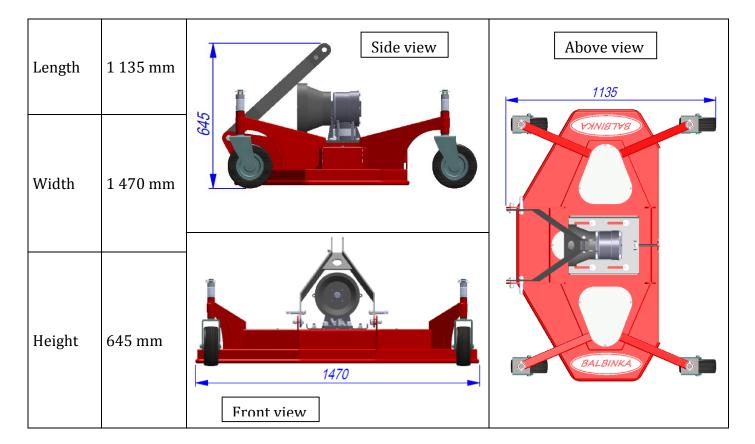

#### **Technical specifications**

| Mounting method              | Three-point linkage from the back. Category 1            |
|------------------------------|----------------------------------------------------------|
| Drive                        | From the tractor PTO by articulated telescopic shaft and |
|                              | angular gear                                             |
| PTO rotation                 | 540 turns / min (left/right)                             |
| PTO                          | 400 N/m                                                  |
| Slope mowing area            | 12 °                                                     |
| Working unit                 | 3 rotors with replaceable blades                         |
| Number of replaceable blades | 3                                                        |
| Cooperating tractor          | Min 11.03 kW / 15 KM                                     |
| Cutting width                | 1 400 mm                                                 |
| Cutting height               | 20 - 100 mm                                              |
| Mowing height regulation     | Manual by changing pad                                   |
| Working speed                | 4 - 12 km / h                                            |
| Width                        | 1 470 mm                                                 |
| Length                       | 1 135 mm                                                 |
| Height                       | 830 mm                                                   |
| Wigth                        | 130 kg                                                   |