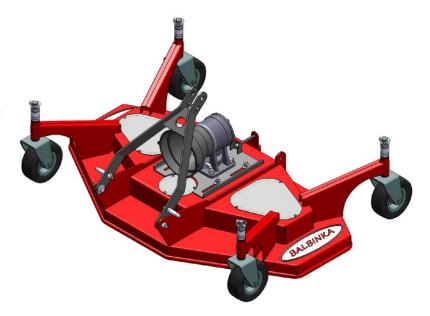

### **Purpose**

Cultivating mower BALBINKA is designed to mow grass on lawns, sport fields, golf courses, parks and gardens.

It is characterized by its simple and robust construction and reliable use.

Mower is hanged on three-point linkage system (category 1) and is driven by articulated telescopic shaft of the tractor's PTO. The three blades are driven by angular gear and two belts. Mower is based on four support wheels. Cutting height adjustment is done by changing the number and thickness of the pads which are based on the wheels.

#### **Technical specifications**

| Mounting method              | Three-point linkage from the back. Category 1            |
|------------------------------|----------------------------------------------------------|
| Drive                        | From the tractor PTO by articulated telescopic shaft and |
|                              | angular gear                                             |
| PTO rotation                 | 540 turns / min (left/right)                             |
| PTO                          | 400 N/m                                                  |
| Slope mowing area            | 12 °                                                     |
| Working unit                 | 3 rotors with replaceable blades                         |
| Number of replaceable blades | 3                                                        |
| Cooperating tractor          | Min 11.03 kW / 15 KM                                     |
| Cutting width                | 1 400 mm                                                 |
| Cutting height               | 20 - 100 mm                                              |
| Mowing height regulation     | Manual by changing pad                                   |
| Working speed                | 4 - 12 km / h                                            |
| Width                        | 1 470 mm                                                 |
| Length                       | 1 135 mm                                                 |
| Height                       | 830 mm                                                   |
| Wigth                        | 130 kg                                                   |