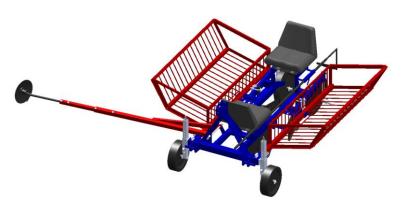

## **Product Card**

Page **1** from **1** 

Name of the machine

Planter DARIA

## **Purpose**

DARIA machine is intended to plant currant/berry shrubs and other similar size bushes. There's also possibility to plant fruit and other trees thanks to the ability to dismantle the second operator's seat. It is also possible to use replaceable coulters to adjust planting width and depth.