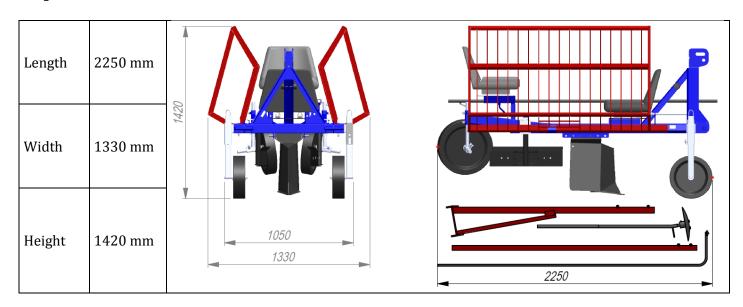

## **Technical specifications**

| Attaching method      | Three-point linkage system. Category 2 |
|-----------------------|----------------------------------------|
| Tractor power         | Min. 30 KM                             |
| Coulter width         | 160 / 220 mm                           |
| Planting depth        | Max. 350 mm                            |
| Scope of ejecting tag | 2000 – 3800 mm                         |
| Indicator ejection    | Max. 4000 mm                           |
| Working speed         | 0,2 – 2,0 mm                           |
| Numbe of operators    | Tractor operator + 1 or 2              |
| Length                | 2250 mm                                |
| Width                 | 2250 mm                                |
| Height                | 1200 mm                                |
| Weight                | 380 kg                                 |