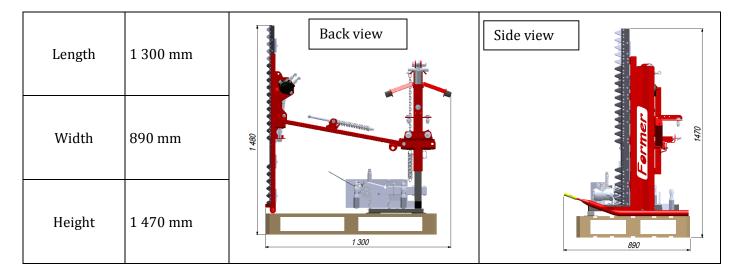

## **Technical specifications**

| Mounting method                            | The bracket of the front pillar (with a common herbicide beam  |  |
|--------------------------------------------|----------------------------------------------------------------|--|
|                                            | TEKLA). Category 2                                             |  |
| The drive of the cutting unit              | Tractor's hydraulic; drive – hydraulic engine                  |  |
| The working assembly diagonally adjustable | Hand-threaded screw                                            |  |
| Working assemble set (working and          | The hydraulic cylinder controlled from the tractor's hydraulic |  |
| transport)                                 |                                                                |  |
| Drive scraper branch                       | Tractor's hydraulic; drive – hydraulic engine                  |  |
| Length                                     | 800 mm                                                         |  |
| Working width                              | 1 800 mm                                                       |  |
| Transport width                            | 1 250 mm                                                       |  |
| Working height                             | 1 150 mm                                                       |  |
| Transport height                           | 1 700 mm                                                       |  |
| Working speed                              | 1 – 3 km/h                                                     |  |
| Transport speed                            | 20 km/h                                                        |  |
| Length cutting strip                       | 1 270 mm                                                       |  |
| Tractor's hydraulic pomp output            | 18 – 25 l/min                                                  |  |
| Weight                                     | 110 kg                                                         |  |
| Productivity                               | 0.2 -0.5 ha/h                                                  |  |