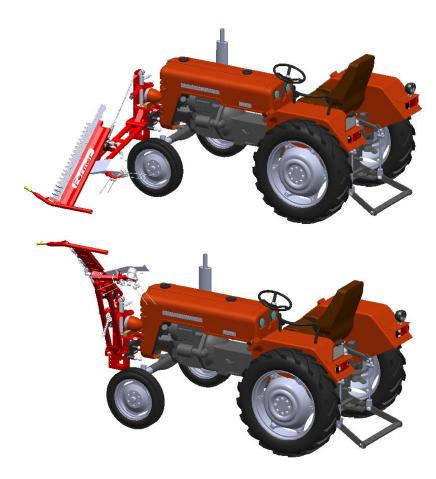

**Product Card** 

**Cutter FORMER** 

Page

Currant bushes cutter FORMER is designed for trimming (forming) rows of bushes into a letter V. This prevents grow of the ends of the shoots and facilitates the mechanical harvesting. Shrubs cutting also favors increased yields especially in the second year after cutting. FORMER greatly simplifies the most laborious stage of currant maintenance which is cutting bushes. Cutting of unnecessary shoots out of the middle of the bush must be performed manually. FORMER is attached to the front of the tractor and driven by hydraulic oil from inside the tractor.