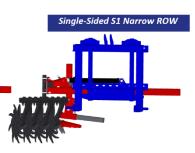

| Version               | Single-Sided<br>X1 | Double-Sided<br>X2 | Single -Sided<br>S1         | Double-Sided<br>S2 |
|-----------------------|--------------------|--------------------|-----------------------------|--------------------|
| Min Width (cm)        | 226 cm             | 252 cm             | 155 cm<br>( Not Adjustable) | 220 cm             |
| Max Width (cm)        | 235 cm             | 350 cm             | 190 cm                      | 300 cm             |
| No Of Disc Cultivator | <b>2</b> x 3 x 4   | <b>2</b> x 3 x 4   | <b>2</b> x 3 x 4            | <b>2</b> x 3 x 4   |
| Finger head Size      | Ø 70               | Ø 70               | Ø 70                        | Ø 70               |
| Working Speed         | Up to 8 - 15 km/h  | Up to 8 - 15 km/h  | Up to 8 - 15 km/h           | Up to 8 - 15 km/h  |
| Working Height        | 150 cm             | 150 cm             | 150 cm                      | 150 cm             |
| Diameter of the disc  | 42,5 cm            | 42,5 cm            | 42,5 cm                     | 42,5 cm            |
| Mounting method       |                    |                    |                             |                    |
| (Rear & Front)        | 3-point Linkage    | 3-point Linkage    | 3-point Linkage             | 3-point Linkage    |
| Weight                | 350 kg             | 470 kg             | 190 kg                      | 310 Kg             |