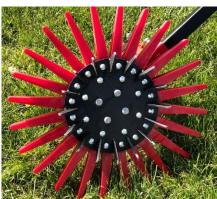

## FINGER WEEDER KLAUDIA

**Orchard finger weeder KLAUDIA** is adapted to work in orchards and crops where side weeding is required and it is perfect for vineyards, orchards and berry fields.

- ✓ The finger head size is 700 mm with 3 different degrees of hardness (Soft 80º, Medium 85º, Hard 90º), which provides wider coverage of the cultivated soil.
- ✓ In addition, a cultivator with discs is placed in front of the cultivating finger head, thanks to which the soil is loosened before the finger weeder will cultivate, which increases the effectiveness of the head's operation.