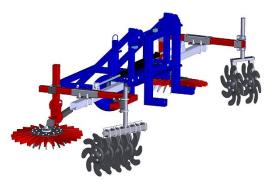

  Easy installation to add 3 or 4 discs for wide cultivating area
  - ✓ The finger weeder has many features as the hydraulically adjustable width for use in crops with different row widths.
    - ➤ The machine is mounted on the back of the tractor and it is powered by the tractor's hydraulics for regulating the width.
    - Customized machine based on client needs

| Version               | Single-Sided<br>X1 | Double-Sided<br>X2 | Single -Sided<br>S1         | Double-Sided<br>S2 |
|-----------------------|--------------------|--------------------|-----------------------------|--------------------|
| Min Width (cm)        | 226 cm             | 252 cm             | 155 cm<br>( Not Adjustable) | 220 cm             |
| Max Width (cm)        | 235 cm             | 350 cm             | 190 cm                      | 300 cm             |
| No Of Disc Cultivator | <b>2</b> x 3 x 4   | <b>2</b> x 3 x 4   | <b>2</b> x 3 x 4            | <b>2</b> x 3 x 4   |
| Finger head Size      | Ø 70               | Ø 70               | Ø 70                        | Ø 70               |
| Working Speed         | Up to 8 - 15 km/h  | Up to 8 - 15 km/h  | Up to 8 - 15 km/h           | Up to 8 - 15 km/h  |
| Working Height        | 150 cm             | 150 cm             | 150 cm                      | 150 cm             |
| Diameter of the disc  | 42,5 cm            | 42,5 cm            | 42,5 cm                     | 42,5 cm            |
| Mounting method       |                    |                    |                             |                    |
| (Rear & Front)        | 3-point Linkage    | 3-point Linkage    | 3-point Linkage             | 3-point Linkage    |
| Weight                | 350 kg             | 470 kg             | 190 kg                      | 310 Kg             |