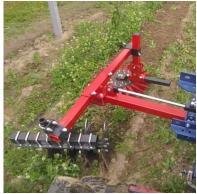

## FINGER WEEDER KLAUDIA

**Orchard finger weeder KLAUDIA** is adapted to work in orchards and crops where side weeding is required and it is perfect for vineyards, orchards and berry fields.

- ✓ The finger head size is 700 mm with 3 different degrees of hardness (Soft 80º, Medium 85º, Hard 90º), which provides wider coverage of the cultivated soil.
- ✓ In addition, a cultivator with discs is placed in front of the cultivating finger head, thanks to which the soil is loosened before the finger weeder will cultivate, which increases the effectiveness of the head's operation.

  Easy installation to add 3 or 4 discs for wide cultivating area
  - ✓ The finger weeder has many features as the hydraulically adjustable width for use in crops with different row widths.
    - ➤ The machine is mounted on the back of the tractor and it is powered by the tractor's hydraulics for regulating the width.
    - Customized machine based on client needs