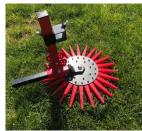

## FINGER WEEDER KLAUDIA

**Orchard finger weeder KLAUDIA** is adapted to work in orchards and crops where side weeding is required and it is perfect for vineyards, orchards and berry fields.

- ✓ The finger head size is 700 mm with 3 different degrees of hardness (Soft 80º, Medium 85º, Hard 90º), which provides wider coverage of the cultivated soil.
- ✓ In addition, a cultivator with discs is placed in front of the cultivating finger head, thanks to which the soil is loosened before the finger weeder will cultivate, which increases the effectiveness of the head's operation.

  Easy installation to add 3 or 4 discs for wide cultivating area
  - ✓ The finger weeder has many features as the hydraulically adjustable width for use in crops with different row widths.
    - ➤ The machine is mounted on the back of the tractor and it is powered by the tractor's hydraulics for regulating the width.
    - Customized machine based on client needs