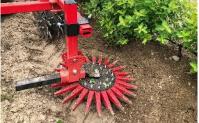

## FINGER WEEDER KLAUDIA

**Orchard finger weeder KLAUDIA** is adapted to work in orchards and crops where side weeding is required and it is perfect for vineyards, orchards and berry fields.

- ✓ The finger head size is 700 mm with 3 different degrees of hardness (Soft 80º, Medium 85º, Hard 90º), which provides wider coverage of the cultivated soil.
- ✓ In addition, a cultivator with discs is placed in front of the cultivating finger head, thanks to which the soil is loosened before the finger weeder will cultivate, which increases the effectiveness of the head's operation.

  Easy installation to add 3 or 4 discs for wide cultivating area
  - ✓ The finger weeder has many features as the hydraulically adjustable width for use in crops with different row widths.
    - ➤ The machine is mounted on the back of the tractor and it is powered by the tractor's hydraulics for regulating the width.
    - Customized machine based on client needs