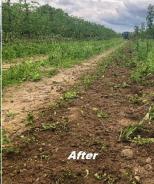

## FINGER WEEDER KLAUDIA

**Orchard finger weeder KLAUDIA** is adapted to work in orchards and crops where side weeding is required and it is perfect for vineyards, orchards and berry fields.

- ✓ The finger head size is 700 mm with 3 different degrees of hardness (Soft 80º, Medium 85º, Hard 90º), which provides wider coverage of the cultivated soil.
- ✓ In addition, a cultivator with discs is placed in front of the cultivating finger head, thanks to which the soil is loosened before the finger weeder will cultivate, which increases the effectiveness of the head's operation.