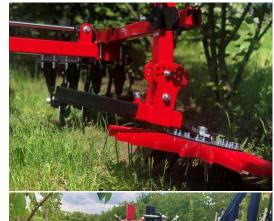

## FINGER WEEDER KLAUDIA

**Orchard finger weeder KLAUDIA** is adapted to work in orchards and crops where side weeding is required and it is perfect for vineyards, orchards and berry fields.

- ✓ The finger head size is 700 mm with 3 different degrees of hardness (Soft 80º, Medium 85º, Hard 90º), which provides wider coverage of the cultivated soil.
- ✓ In addition, a cultivator with discs is placed in front of the cultivating finger head, thanks to which the soil is loosened before the finger weeder will cultivate, which increases the effectiveness of the head's operation.

  Easy installation to add 3 or 4 discs for wide cultivating area
  - ✓ The finger weeder has many features as the hydraulically adjustable width for use in crops with different row widths.
    - ➤ The machine is mounted on the back of the tractor and it is powered by the tractor's hydraulics for regulating the width.
    - Customized machine based on client needs