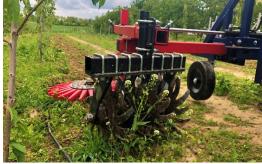

## FINGER WEEDER KLAUDIA

**Orchard finger weeder KLAUDIA** is adapted to work in orchards and crops where side weeding is required and it is perfect for vineyards, orchards and berry fields.

- ✓ The finger head size is 700 mm with 3 different degrees of hardness (Soft 80º, Medium 85º, Hard 90º), which provides wider coverage of the cultivated soil.
- ✓ In addition, a cultivator with discs is placed in front of the cultivating finger head, thanks to which the soil is loosened before the finger weeder will cultivate, which increases the effectiveness of the head's operation.

  Easy installation to add 3 or 4 discs for wide cultivating area
  - ✓ The finger weeder has many features as the hydraulically adjustable width for use in crops with different row widths.
    - ➤ The machine is mounted on the back of the tractor and it is powered by the tractor's hydraulics for regulating the width.
    - Customized machine based on client needs