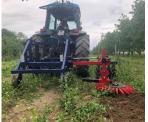

## FINGER WEEDER KLAUDIA

**Orchard finger weeder KLAUDIA** is adapted to work in orchards and crops where side weeding is required and it is perfect for vineyards, orchards and berry fields.

- ✓ The finger head size is 700 mm with 3 different degrees of hardness (Soft 80º, Medium 85º, Hard 90º), which provides wider coverage of the cultivated soil.
- ✓ In addition, a cultivator with discs is placed in front of the cultivating finger head, thanks to which the soil is loosened before the finger weeder will cultivate, which increases the effectiveness of the head's operation.

  Easy installation to add 3 or 4 discs for wide cultivating area
  - ✓ The finger weeder has many features as the hydraulically adjustable width for use in crops with different row widths.
    - ➤ The machine is mounted on the back of the tractor and it is powered by the tractor's hydraulics for regulating the width.
    - Customized machine based on client needs