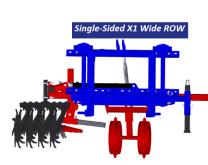

| Version               | Single-Sided<br>X1 | Double-Sided<br>X2 | Single -Sided<br>S1         | Double-Sided<br>S2 |
|-----------------------|--------------------|--------------------|-----------------------------|--------------------|
| Min Width (cm)        | 226 cm             | 252 cm             | 155 cm<br>( Not Adjustable) | 220 cm             |
| Max Width (cm)        | 235 cm             | 350 cm             | 190 cm                      | 300 cm             |
| No Of Disc Cultivator | <b>2</b> x 3 x 4   | <b>2</b> x 3 x 4   | <b>2</b> x 3 x 4            | <b>2</b> x 3 x 4   |
| Finger head Size      | Ø 70               | Ø 70               | Ø 70                        | Ø 70               |
| Working Speed         | Up to 8 - 15 km/h  | Up to 8 - 15 km/h  | Up to 8 - 15 km/h           | Up to 8 - 15 km/h  |
| Working Height        | 150 cm             | 150 cm             | 150 cm                      | 150 cm             |
| Diameter of the disc  | 42,5 cm            | 42,5 cm            | 42,5 cm                     | 42,5 cm            |
| Mounting method       |                    |                    |                             |                    |
| (Rear & Front)        | 3-point Linkage    | 3-point Linkage    | 3-point Linkage             | 3-point Linkage    |
| Weight                | 350 kg             | 470 kg             | 190 kg                      | 310 Kg             |