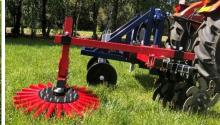

## FINGER WEEDER KLAUDIA

**Orchard finger weeder KLAUDIA** is adapted to work in orchards and crops where side weeding is required and it is perfect for vineyards, orchards and berry fields.

- ✓ The finger head size is 700 mm with 3 different degrees of hardness (Soft 80º, Medium 85º, Hard 90º), which provides wider coverage of the cultivated soil.
- ✓ In addition, a cultivator with discs is placed in front of the cultivating finger head, thanks to which the soil is loosened before the finger weeder will cultivate, which increases the effectiveness of the head's operation.

  Easy installation to add 3 or 4 discs for wide cultivating area
  - ✓ The finger weeder has many features as the hydraulically adjustable width for use in crops with different row widths.
    - ➤ The machine is mounted on the back of the tractor and it is powered by the tractor's hydraulics for regulating the width.
    - Customized machine based on client needs