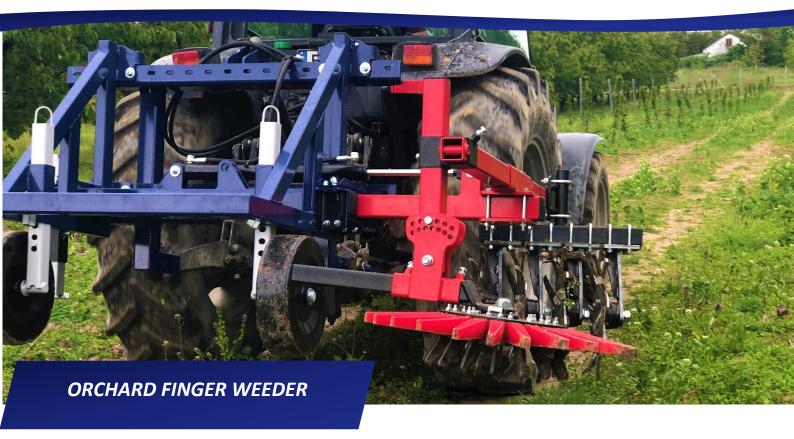

## FINGER WEEDER KLAUDIA

**Orchard finger weeder KLAUDIA** is adapted to work in orchards and crops where side weeding is required and it is perfect for vineyards, orchards and berry fields.

- ✓ The finger head size is 700 mm with 3 different degrees of hardness (Soft 80º, Medium 85º, Hard 90º), which provides wider coverage of the cultivated soil.
- ✓ In addition, a cultivator with discs is placed in front of the cultivating finger head, thanks to which the soil is loosened before the finger weeder will cultivate, which increases the effectiveness of the head's operation.

  Easy installation to add 3 or 4 discs for wide cultivating area
  - ✓ The finger weeder has many features as the hydraulically adjustable width for use in crops with different row widths.
    - ➤ The machine is mounted on the back of the tractor and it is powered by the tractor's hydraulics for regulating the width.
    - Customized machine based on client needs