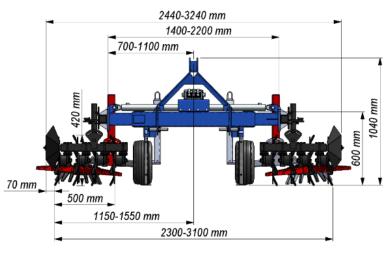

| Version                           | Single-Sided<br>X1 | Double-Sided<br>X2 | Single -Sided<br>S1          | Double-Sided<br>S2 |
|-----------------------------------|--------------------|--------------------|------------------------------|--------------------|
| Min Width (cm)                    | 1 720 mm           | 2 300 mm           | 1550 mm<br>( Not Adjustable) | 2200 mm            |
| Max Width (cm)                    | 2 120 mm           | 3 100 mm           | 1 900 mm                     | 3000 mm            |
| No Of Disc Cultivator             | <b>2</b> x 3 x 4   | <b>2</b> x 3 x 4   | <b>2</b> x 3 x 4             | <b>2</b> x 3 x 4   |
| Finger head Size                  | Ø 700 or Ø 540     | Ø 700 or Ø 540     | Ø 700 or Ø 540               | Ø 700 or Ø 540     |
| Working Speed                     | Up to 8 - 15 km/h  | Up to 8 - 15 km/h  | Up to 8 - 15 km/h            | Up to 8 - 15 km/h  |
| Working Height                    | 1040 mm            | 1040 mm            | 150 cm                       | 150 cm             |
| Diameter of the disc              | 425 mm             | 425 mm             | 425 mm                       | 425 mm             |
| Transport Length                  | 1500 mm            | 1500 mm            | 1100 mm                      | 1100 mm            |
| Mounting method<br>(Rear & Front) | 3-point Linkage    | 3-point Linkage    | 3-point Linkage              | 3-point Linkage    |
| Weight                            | 220 kg             | 340 kg             | 190 kg                       | 310 Kg             |