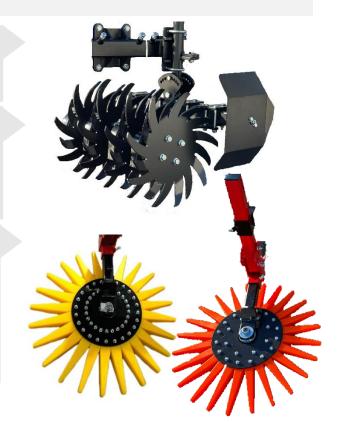

## FINGER WEEDER KLAUDIA

**Orchard finger weeder KLAUDIA** is adapted to work in orchards and crops where side weeding is required and it is perfect for vineyards, orchards and berry fields.

- ✓ The finger head size is 700 mm and 540 mm with 3 different degrees of hardness (Soft 80º, Medium 85º, Hard 90º), which provides wider coverage of the cultivated soil.
- In addition, a cultivator with discs is placed in front of the cultivating finger head, thanks to which the soil is loosened before the finger weeder will cultivate, which increases the effectiveness of the head's operation.
  - Easy installation to add 3 or 4 discs for wide cultivating area
  - ✓ The finger weeder has many features as the hydraulically adjustable width for use in crops with different row widths.
    - ➤ The machine is mounted on the back of the tractor and it is powered by the tractor's hydraulics for regulating the width.
    - Customized machine based on client needs