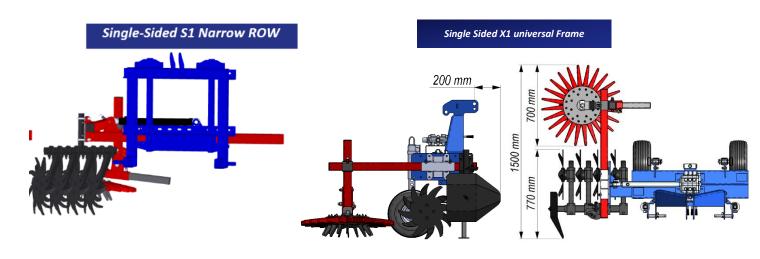

| Version                           | Single-Sided<br>X1 | Double-Sided<br>X2 | Single -Sided<br>S1          | Double-Sided<br>S2 |
|-----------------------------------|--------------------|--------------------|------------------------------|--------------------|
| Min Width (cm)                    | 1 720 mm           | 2 300 mm           | 1550 mm<br>( Not Adjustable) | 2200 mm            |
| Max Width (cm)                    | 2 120 mm           | 3 100 mm           | 1 900 mm                     | 3000 mm            |
| No Of Disc Cultivator             | <b>2</b> x 3 x 4   | <b>2</b> x 3 x 4   | <b>2</b> x 3 x 4             | <b>2</b> x 3 x 4   |
| Finger head Size                  | Ø 700 or Ø 540     | Ø 700 or Ø 540     | Ø 700 or Ø 540               | Ø 700 or Ø 540     |
| Working Speed                     | Up to 8 - 15 km/h  | Up to 8 - 15 km/h  | Up to 8 - 15 km/h            | Up to 8 - 15 km/h  |
| Working Height                    | 1040 mm            | 1040 mm            | 150 cm                       | 150 cm             |
| Diameter of the disc              | 425 mm             | 425 mm             | 425 mm                       | 425 mm             |
| Transport Length                  | 1500 mm            | 1500 mm            | 1100 mm                      | 1100 mm            |
| Mounting method<br>(Rear & Front) | 3-point Linkage    | 3-point Linkage    | 3-point Linkage              | 3-point Linkage    |
| Weight                            | 220 kg             | 340 kg             | 190 kg                       | 310 Kg             |