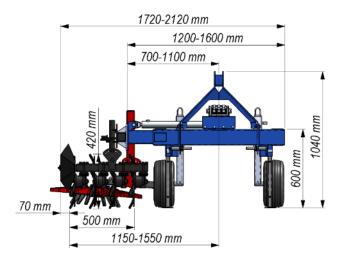

| Version                           | Single-Sided<br>X1 | Double-Sided<br>X2 | Single -Sided<br>S1          | Double-Sided<br>S2 |
|-----------------------------------|--------------------|--------------------|------------------------------|--------------------|
| Min Width (cm)                    | 1 720 mm           | 2 300 mm           | 1550 mm<br>( Not Adjustable) | 2200 mm            |
| Max Width (cm)                    | 2 120 mm           | 3 100 mm           | 1 900 mm                     | 3000 mm            |
| No Of Disc Cultivator             | <b>2</b> x 3 x 4   | <b>2</b> x 3 x 4   | <b>2</b> x 3 x 4             | <b>2</b> x 3 x 4   |
| Finger head Size                  | Ø 700 or Ø 540     | Ø 700 or Ø 540     | Ø 700 or Ø 540               | Ø 700 or Ø 540     |
| Working Speed                     | Up to 8 - 15 km/h  | Up to 8 - 15 km/h  | Up to 8 - 15 km/h            | Up to 8 - 15 km/h  |
| Working Height                    | 1040 mm            | 1040 mm            | 150 cm                       | 150 cm             |
| Diameter of the disc              | 425 mm             | 425 mm             | 425 mm                       | 425 mm             |
| Transport Length                  | 1500 mm            | 1500 mm            | 1100 mm                      | 1100 mm            |
| Mounting method<br>(Rear & Front) | 3-point Linkage    | 3-point Linkage    | 3-point Linkage              | 3-point Linkage    |
| Weight                            | 220 kg             | 340 kg             | 190 kg                       | 310 Kg             |