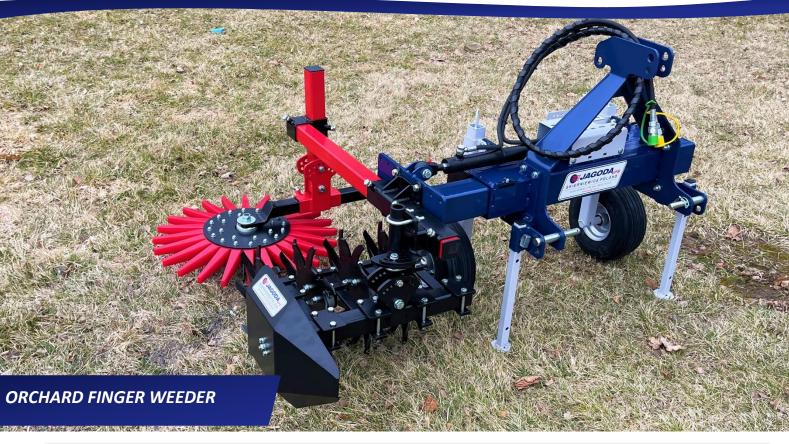

## FINGER WEEDER KLAUDIA

**Orchard finger weeder KLAUDIA** is adapted to work in orchards and crops where side weeding is required and it is perfect for vineyards, orchards and berry fields.

- ✓ The finger head size is 700 mm and 540 mm with 3 different degrees of hardness (Soft 80º, Medium 85º, Hard 90º), which provides wider coverage of the cultivated soil.
- In addition, a cultivator with discs is placed in front of the cultivating finger head, thanks to which the soil is loosened before the finger weeder will cultivate, which increases the effectiveness of the head's operation.
  - Easy installation to add 3 or 4 discs for wide cultivating area
  - ✓ The finger weeder has many features as the hydraulically adjustable width for use in crops with different row widths.
    - ➤ The machine is mounted on the back of the tractor and it is powered by the tractor's hydraulics for regulating the width.
    - Customized machine based on client needs