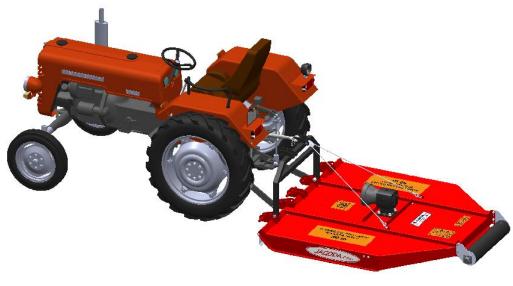

## Purpose

Orchard mower JAGODA PLUS is produced in version 1.8 meter. This model is popular both in the orchard and in the berry bushes plantations. The body is made of metal sheet and a cutting element of the rotating rotor blades and one counter blade. This allows to crumble the mowing mass as well as shredding branches up to 30mm in diameter.

Using mower is possible by the symmetrical mounting as well as by a shift of axis of the tractor to the left or to the right side, depending on the model version. Cutting height is regulated by a back supporting shaft and the hydraulic tractor's lift.