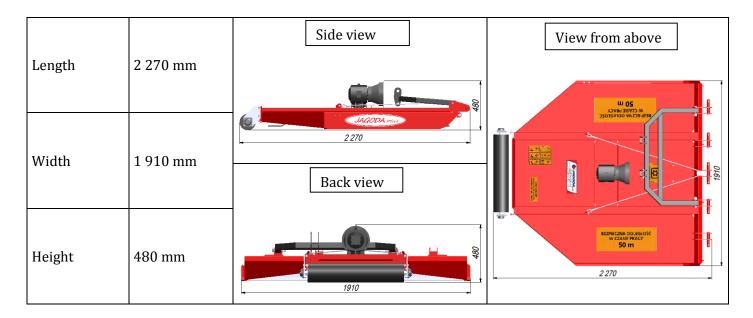

| Mounting method                      | Three-point linkage from the back. Category 2                         |  |
|--------------------------------------|-----------------------------------------------------------------------|--|
| Drive                                | From the tractor PTO by articulated telescopic shaft and angular gear |  |
| PTO rotation                         | 540 turns / min                                                       |  |
| РТО                                  | 400 N / m                                                             |  |
| Slope mowing area                    | 12 °                                                                  |  |
| Working unit                         | The rotor with replaceable blades                                     |  |
| Number of replaceable blades         | 4                                                                     |  |
| Number of replaceable counter-blades | 1                                                                     |  |
| Cooperating tractor                  | Minimum category 2                                                    |  |
| Cutting width                        | 1 800 mm                                                              |  |
| Cutting height                       | Min. 20 mm                                                            |  |
| Cutting height regulation            | Manual by supporting wheel and the tractor's hydraulic lift           |  |
| Working speed                        | 4 - 12 km / h                                                         |  |
| Width                                | 1 910 mm                                                              |  |
| Length                               | 2 270 mm                                                              |  |
| Height                               | 850 mm                                                                |  |
| Weight                               | 240 kg                                                                |  |