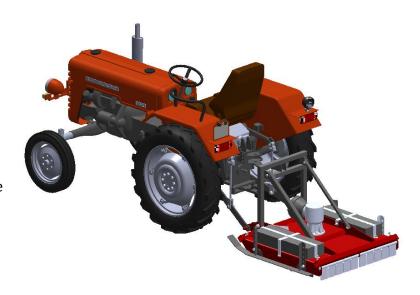

## **Product Card**

Page 1 from 1

Name of the machine

**Root grubber KRET** 

## **Purpose**

Root grubber is designed for shredding bushes after cutting the aboveground part. Using a grubber helps faster and better prepare the field for new plantings.

Grubber KRET is characterized by simple construction and reliable operation. The effect of grinding largely depends on the soil type and the size of the snag. Working element is a rotor with vertical axis with four attached blades. During operation, it may be necessary to weight on the grubber from balance, for example by foundation blocks [38cm x 24cm x 12cm].

## **Technical specifications**

| Mounting method       | Three-point linkage from the back. Category 2                           |  |
|-----------------------|-------------------------------------------------------------------------|--|
| Drive                 | From the tractor's PTO by articulated telescopic shaft and angular gear |  |
| Cooperating tractor   | 45/60 kW/KM                                                             |  |
| Cutting rotator width | 650 mm                                                                  |  |
| Cutting rotator depth | 180 mm                                                                  |  |
| Working speed         | 1 – 3,5 km/h                                                            |  |
| Transport speed       | Max 20 km/h                                                             |  |
| Capacity              | 0,25 - 0,8 ha/h                                                         |  |
| Width                 | 1 410 mm                                                                |  |
| Length                | 1 280 mm                                                                |  |
| Height                | 1 080 mm                                                                |  |
| Weight                | 250 kg                                                                  |  |
| Weight with 4 weights | 350 kg                                                                  |  |