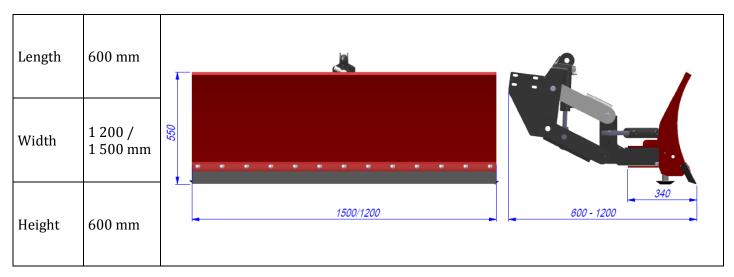

## **Technical specifications**

|                               | REX 1.2            | REX 1.5                                    |  |  |
|-------------------------------|--------------------|--------------------------------------------|--|--|
| Mounting method               | The bracket from   | The bracket from the front. Category 2     |  |  |
| Width                         | 1200 mm            | 1500 mm                                    |  |  |
| Length                        | 600 – 1200 mm (dep | 600 - 1200 mm (depends on bracket version) |  |  |
| Height                        | 55                 | 550 mm                                     |  |  |
| Plow lifting                  | hy                 | hydraulic                                  |  |  |
| Plowshare rotation            | hydrau             | hydraulic/manual                           |  |  |
| Tractor hydraulic pump output | 18 - 2             | 18 – 25 lts/min                            |  |  |
| Wight                         | 55 kgs             | 70 kgs                                     |  |  |