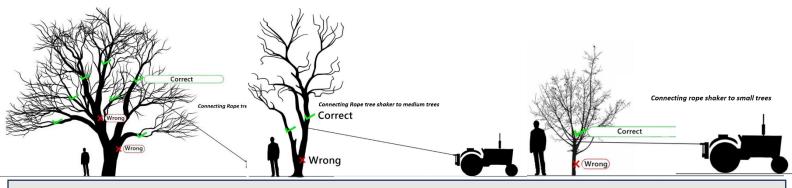

- It is equipped with a steel rope 10 m long and 8 mm in diameter, which is attached to a branch or trunk of a shaken tree. Other rope lengths are also available on request.
- Additional options: the machine has an option to use a telescopic pole with a length up to 6 m, which greatly facilitates hooking the rope.
- The device is designed for both small and big trees.
- The output from 10 to 25 Trees/Hour depend on the size of trees.