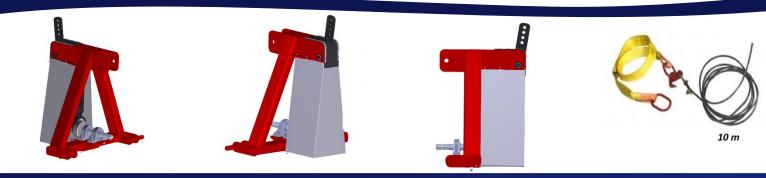

## Rope Tree Shaker RS100: simple, reliable, efficient

**The rope tree shaker RS100** can save time and labour especially for farmers who have few trees. it designed to harvest stone fruits for big, medium and small trees such as walnuts, almonds, apricots, plums, sour-cherries, olives, cider and others. The RS 100 shaker is mounted via the three-point linkage at the front or rear of the tractor. It is driven by a PTO with a profile 1 3/8 " 6 splines.

- It is equipped with a steel rope 10 m long and 8 mm in diameter, which is attached to a branch or trunk of a shaken tree. Other rope lengths are also available on request.
- Additional options: the machine has an option to use a telescopic pole with a length up to 6 m, which greatly facilitates hooking the rope.
- The device is designed for both small and big trees.
- The output from 10 to 25 Trees/Hour depend on the size of trees.

| Rope Tree Shaker RS-100         | Technical Specification                   |
|---------------------------------|-------------------------------------------|
| Mounting method                 | 3-point Linkage CAT 2 Front and Rear      |
| Rope length                     | 10 m (other lengths available on request) |
| Rope diameter                   | 8 mm                                      |
| Telescopic pole Length optional | 6 m                                       |
| PTO Profile                     | 1.3 / 8 "PTO profile 6 splines            |
| Width                           | 870mm                                     |
| Height                          | 840mm                                     |
| Length                          | 520 mm                                    |
| Weight                          | 70 kg                                     |