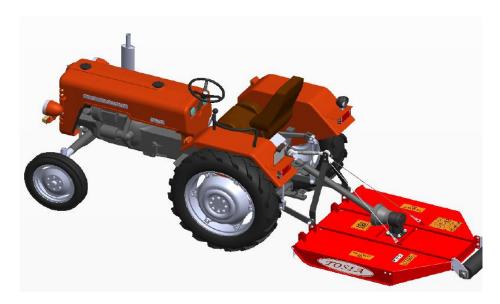

## **Purpose**

Orchard mower TOSIA is produced version 1.3 m. This model is widespread both in orchards and plantations of berry bushes. Body is made of steel, a cutting element makes up a rotor with blades and a counter blade. This allows the shredding of the cutting mass as well as the branches up to 30 mm diameter.

It is possible to use the mover by linking to the tractor either symmetrically or by shifting it to the

right / left side of the tractor axle (depending on the version). The cutting height is regulated by the rear supporting shaft and the tractor's hydraulic lift.

## **Technical specifications**

| Mounting method                      | Three-point linkage from the back. Category 1                         |  |  |
|--------------------------------------|-----------------------------------------------------------------------|--|--|
| Drive                                | From the tractor PTO by articulated telescopic shaft and angular gear |  |  |
| PTO rotation                         | 540 turns / min                                                       |  |  |
| Slope mowing area                    | 12 °                                                                  |  |  |
| Working unit                         | The rotor with replaceable blades                                     |  |  |
| Number of replaceable blades         | 4                                                                     |  |  |
| Number of replaceable counter-blades | 1                                                                     |  |  |
| Cooperating tractor                  | 15 kW                                                                 |  |  |
| Cutting height                       | Min 20 mm                                                             |  |  |
| Mowing height regulation             | Manual by supporting wheel and the tractor's hydraulic lift           |  |  |
| Working speed                        | 4 - 12 km / h                                                         |  |  |
| Working width                        | 1 300 mm                                                              |  |  |
| Width                                | 1 390 mm                                                              |  |  |
| Length                               | 1 700 mm                                                              |  |  |
| Height                               | 950 mm                                                                |  |  |
| Weight                               | 120 kgs                                                               |  |  |