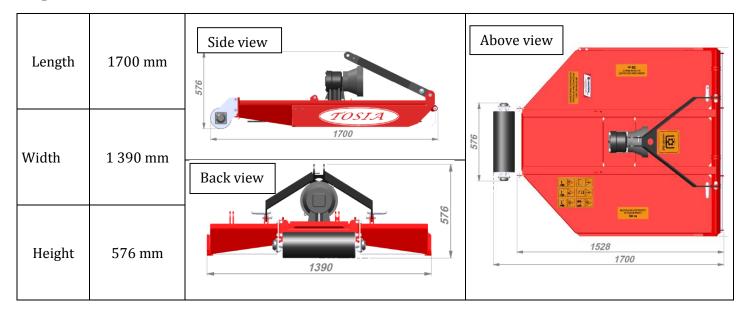

## **Technical specifications**

| Mounting method                      | Three-point linkage from the back. Category 1                         |  |  |
|--------------------------------------|-----------------------------------------------------------------------|--|--|
| Drive                                | From the tractor PTO by articulated telescopic shaft and angular gear |  |  |
| PTO rotation                         | 540 turns / min                                                       |  |  |
| Slope mowing area                    | 12 °                                                                  |  |  |
| Working unit                         | The rotor with replaceable blades                                     |  |  |
| Number of replaceable blades         | 4                                                                     |  |  |
| Number of replaceable counter-blades | 1                                                                     |  |  |
| Cooperating tractor                  | 15 kW                                                                 |  |  |
| Cutting height                       | Min 20 mm                                                             |  |  |
| Mowing height regulation             | Manual by supporting wheel and the tractor's hydraulic lift           |  |  |
| Working speed                        | 4 - 12 km / h                                                         |  |  |
| Working width                        | 1 300 mm                                                              |  |  |
| Width                                | 1 390 mm                                                              |  |  |
| Length                               | 1 700 mm                                                              |  |  |
| Height                               | 950 mm                                                                |  |  |
| Weight                               | 120 kgs                                                               |  |  |