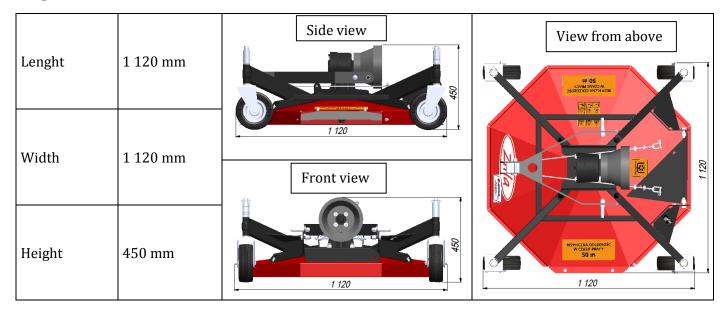

### **Technical specifications**

| Mounting method              | Three-point linkage from the back. Category 1                         |
|------------------------------|-----------------------------------------------------------------------|
| Drive                        | From the tractor PTO by articulated telescopic shaft and angular gear |
| PTO rotation                 | 540 turns / min (left/right)                                          |
| Slope mowing area            | 12 °                                                                  |
| Working unit                 | The rotor with replaceable blades                                     |
| Number of replaceable blades | 2                                                                     |
| Wheels                       | In the swivel casing                                                  |
| Cutting height regulation    | Spacers (washers) on the axis of support wheels                       |
| Ejection mowing grass choice | Manually by changing the appropriate position and mounting the        |
|                              | body mower chassis and change of a cover type                         |
| Ejection mown grass shield   | Type: Right / Left / Rear                                             |
| Cooperating tractor          | Min 10/13,6 kW/KM                                                     |
| Cutting width                | 1 016/49 mm/inch                                                      |
| Cutting height               | 25 - 100 mm                                                           |
| Mowing height regulation     | Manual by supporting wheel and the tractor's hydraulic lift           |
| Working speed                | 7 km / h                                                              |
| Working width                | 1 330 mm                                                              |
| Length                       | 1 200 mm                                                              |
| Height                       | 850 mm                                                                |
| Weight                       | 85 kgs                                                                |