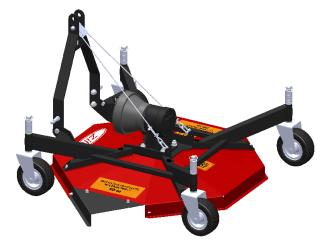

#### **Purpose**

ZILLA nursing mower is designed to mow grass on lawns, sports fields, golf courses, parks and gardens

ZILLA is designed to work with micro tractors that have a three-point linkage system Category I and PTO.

The main structural component of the lawnmower is a steel body which is also the cover of the cutting knives. The two blades are attached to the ends of the rotor through angular gear. Mower is based on four running wheels in their swivel casings.

The body of the mower can be mounted on the drive chassis to get a side or rear discharge of the mowing grass.