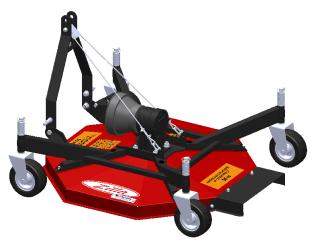

#### **Purpose**

ZILLA nursing mower is designed to mow grass on lawns, sports fields, golf courses, parks and gardens

ZILLA is designed to work with micro tractors that have a three-point linkage system Category I and PTO.

The main structural component of the lawnmower is a steel body which is also the cover of the cutting knives. The two blades are attached to the ends of the rotor through angular gear. Mower is based on four running wheels in their swivel casings.

The body of the mower can be mounted on the drive chassis to get a side or rear discharge of the mowing grass.