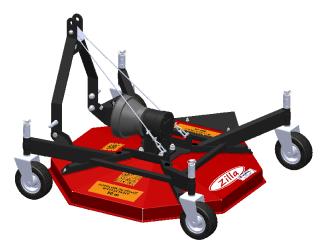

#### **Purpose**

ZILLA nursing mower is designed to mow grass on lawns, sports fields, golf courses, parks and gardens

ZILLA is designed to work with micro tractors that have a three-point linkage system Category I and PTO.

The main structural component of the lawnmower is a steel body which is also the cover of the cutting knives. The two blades are attached to the ends of the rotor through angular gear. Mower is based on four running wheels in their swivel casings.

The body of the mower can be mounted on the drive chassis to get a side or rear discharge of the mowing grass.